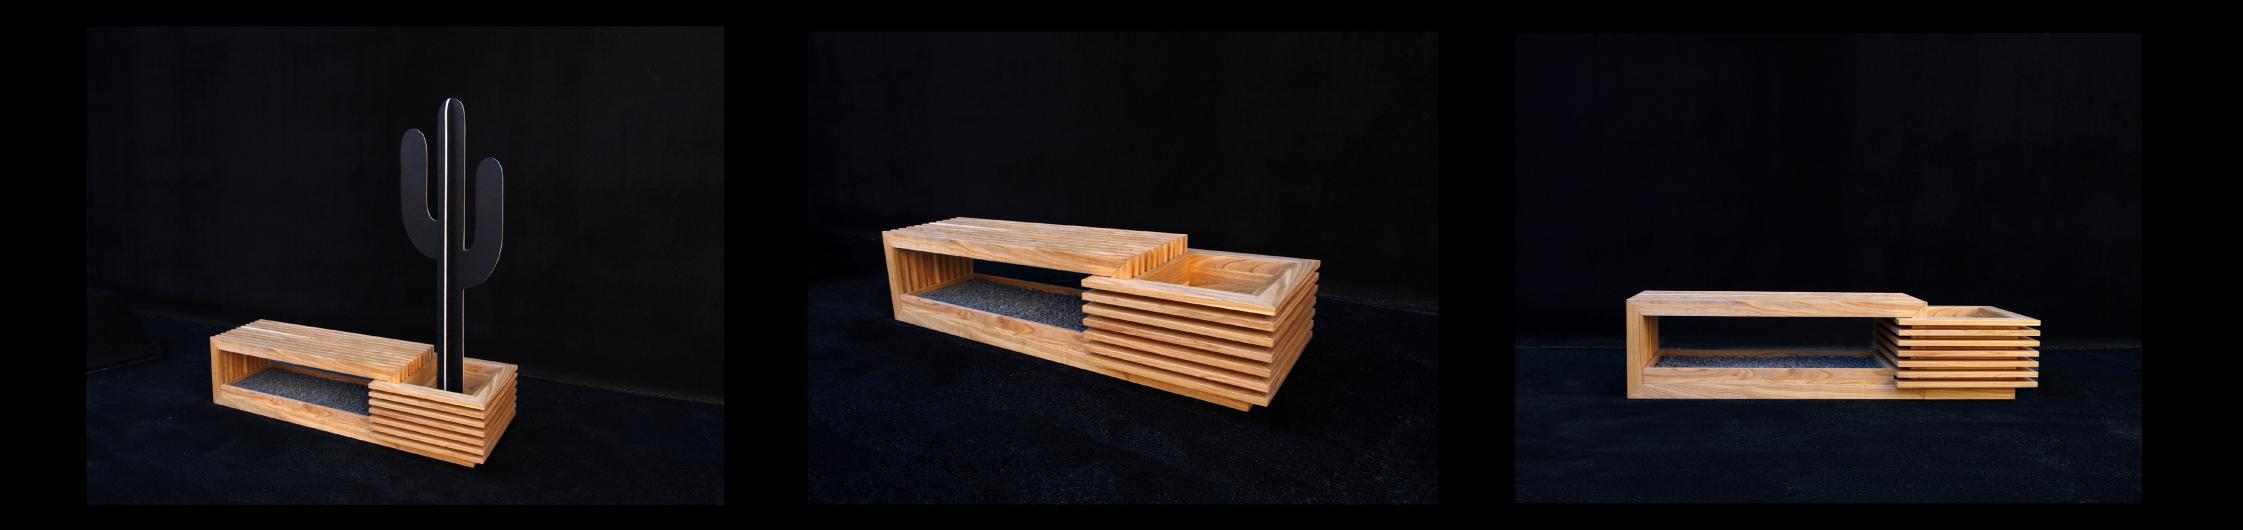

## PROJECT: TONUKI

Tonuki bench is a unique furniture that combines beauty and function. Tonuki is a comfortable place to sit, a perfect cubby to hide wet shoes and a flower pot carefully crafted from natural solid wood. It owes its charm to the beauty of wood. Often not obvious beauty hidden in patterns and colors . Each piece is unique just as unique are different trees and their stories.

Form for Tonuki was invented to show, emphasis and express fully the beauty of wood used for creation. Choosing the right species and color allows Tonuki to fit in different ambientes. Tonuki bench can be crafted from any kind of wood, which makes it suitable for using indoors and outdoors depending on the chosen material. The bench is mostly made out of thin pieces, which makes it possible to use furniture waste in production. This way the whole process is not only cost efficient but also sustainable and zero waste.