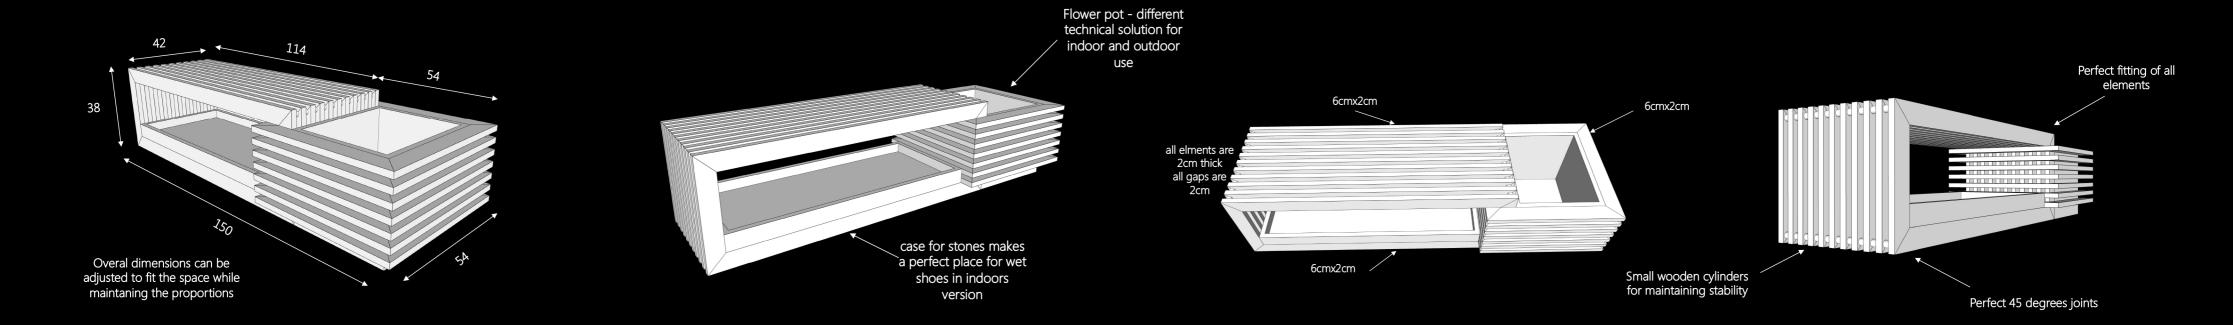

## PROJECT: TONUKI

Tonuki bench is a unique furniture that combines beauty and function. Tonuki is a comfortable place to sit, a perfect cubby to hide wet shoes and a flower pot carefully crafted from natural solid wood. It owes its charm to the beauty of wood. Often not obvious beauty hidden in patterns and colors . Each piece is unique just as unique are different trees and their stories.

Form for Tonuki was invented to show, emphasis and express fully the beauty of wood used for creation. Choosing the right species and color allows Tonuki to fit in different ambientes. Tonuki bench can be crafted from any kind of wood, which makes it suitable for using indoors and outdoors depending on the chosen material. The bench is mostly made out of thin pieces, which makes it possible to use furniture waste in production. This way the whole process is not only cost efficient but also sustainable and zero waste.